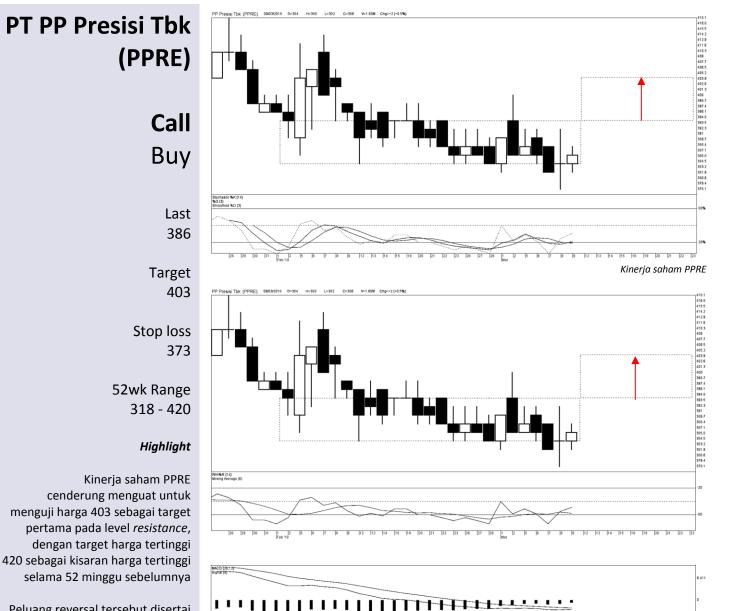

## **Stock Shoot**

12 Maret 2018 Ver.1.742

Peluang reversal tersebut disertai kinerja saham PPRE yang berada pada kisaran level support dan oversold atau jenuh jual